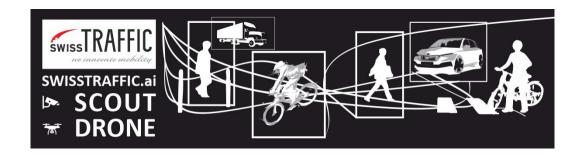

## What can you regognize?

Cars, pedestrians, bicycles, motorbikes, heavy vehicle, medium vehicle, buses, trucks, heavy trucks, vans and many more!

SWISSTRAFFIC.ai is capable to recognize **up to 10 classes** of objects. These include cars, pedestrians, bicycle, motorbikes, vans (LGV), heavy vehicles (OGV2), medium vehicles (OGV1), buses (PSV), light trucks, heavy trucks.

**But that is not all!** We can recognize other objects like boats or animals if needed. And we are working hard on **e-scooters** right now!

If you need to classify some **special objects**, do not hesitate **to contact us** - we are able **to customize** our solutions!