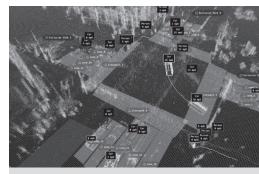

WEIGHT 400 G

**OPERATING TEMPERATURE** -40 °C BIS +60 °C

**INGRESS PROTECTION IP68** 

Real-time detection of truck parking at motorway service areas.

Highest detection accuracy in all light and weather conditions.