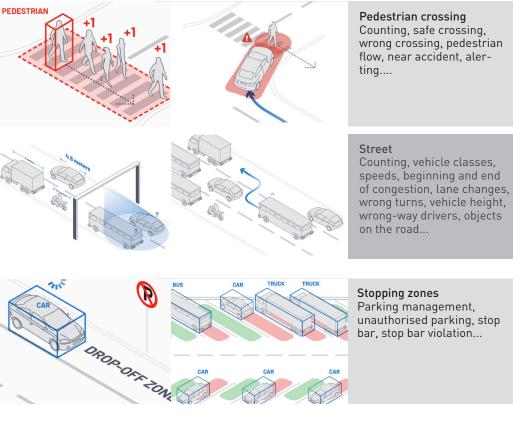

### VEHICLE MONITORING AND ITS APPLICATIONS

- Multimodal traffic counting and precise identification of near-misses.
- Observation of vehicles and pedestrians to improve the safety of vulnerable road users.
- Monitoring of parking space occupancy for improved operational efficiency.
- Ready-to-use solutions for users (dashboard, KPIs, alerts) and an API.
- Intelligent software built with key building blocks to deliver value in a variety of applications.

### IDEAL APPLICATION AREAS

Traffic flow optimization Near misses Multimodal counting Parking management Wrong-way drivers Vehicle height Object on the road Onset/end of traffic jam

| Standard: 6 object classes |
|----------------------------|
| Optional: SWISS10          |
| Highest precision (cm)     |
| Extensive coverage         |
| Data protection compliant  |
| All lighting conditions    |
| Real-time data             |
| Personal dashboard         |
|                            |