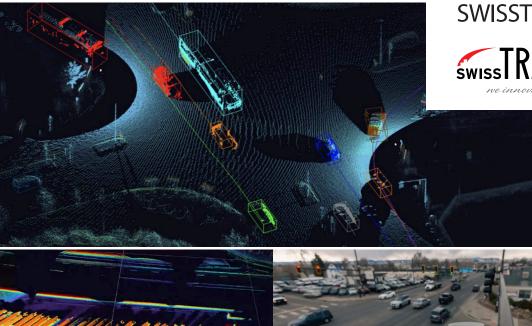

## SWISSTRAFFIC Group

Switzerland France Slovenia Austria

Multimodal real-time monitoring of an entire intersection with the highest precision (cm-accurate) and in compliance with data protection regulations.

WEIGHT 400 G

**OPERATING TEMPERATURE** -40 °C BIS +60 °C

**INGRESS PROTECTION IP68** 

Real-time detection of truck parking at motorway service areas.

Highest detection accuracy in all light and weather conditions.