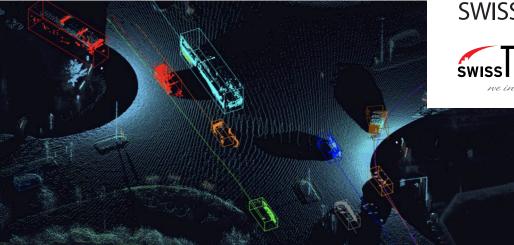

### VEHICLE MONITORING AND ITS APPLICATIONS

- Multimodal traffic counting and precise identification of near-misses.
- Observation of vehicles and pedestrians to improve the safety of vulnerable road users.
- Monitoring of parking space occupancy for improved operational efficiency.
- Ready-to-use solutions for users (dashboard, KPIs, alerts) and an API.
- Intelligent software built with key building blocks to deliver value in a variety of applications.

Accurate vehicle sizes, distances and speeds. Pedestrians and cyclists are detected up to 90 meters away.

The dashboard displays real-time KPIs, such as the service level for various conditions.

swissDASHBOARD