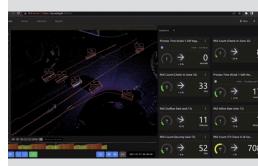

Accurate vehicle sizes, distances and speeds. Pedestrians and cyclists are detected up to 90 meters away.

The dashboard displays real-time KPIs, such as the service level for various conditions.

swissDASHBOARD